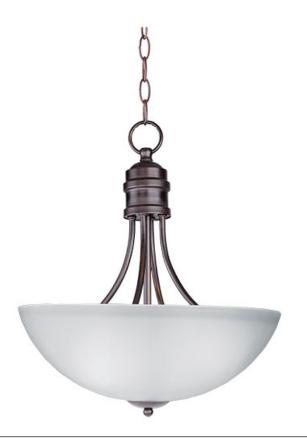

## **PRODUCT DESCRIPTION**

Modern style at a competitive price will make this collection the next builder standard. Tall profile Frost glass shades adorn a minimalistic frame in your choice of Satin Nickel or Oil Rubbed Bronze.

## **MEASUREMENTS** DIMENSION

BULB

: 5.57 lb HANGING WEIGHT

LAMPING

: 15.5" L x 15.5" W x 17" H

INPUT VOLTAGE : 120V : 3 x 60W Incandescent E26 Medium , 180W Total **BULB INCLUDED** : (Not Included) DIMMABLE : Yes

## FINISHES OPTION

GLASS Frosted FT

MATERIAL Steel, Glass

RATINGS cULus Dry Location