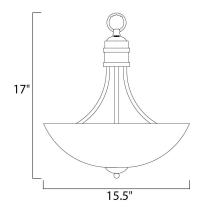

## **MEASUREMENTS** DIMENSION

BULB

: 5.57 lb HANGING WEIGHT

LAMPING

: 15.5" L x 15.5" W x 17" H

INPUT VOLTAGE : 120V : 3 x 60W Incandescent E26 Medium , 180W Total **BULB INCLUDED** : (Not Included) DIMMABLE : Yes